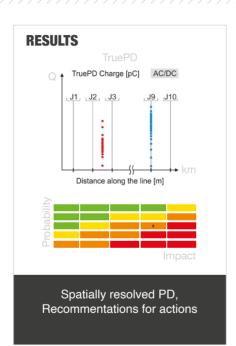

### METHOD

Real-time transfer function and TruePD

### **SENSOR**

HiRES® TruePD 250 MS/16 bit

Find more details, technical insights, papers, videos, ... https://himon.highvolt.com