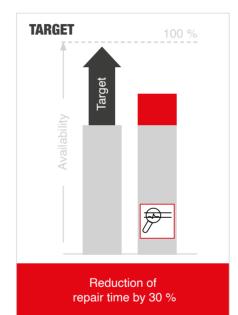

## FAST LOCALIZATION OF CABLE FAULTS

Real-time timedomain reflectrometry (RT-TDR)

# TARGET Availability Target Target

70 % of faults are detected in advance, so they can be repaired during planned shutdowns.

Find more details, technical insights, papers, videos, ... https://himon.highvolt.com