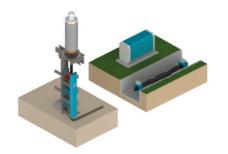

## FAST LOCALIZATION OF CABLE FAULTS

Real-time timedomain reflectrometry (RT-TDR)

### **SENSOR**

HiMAG® Red for large-scale signals

### **EVENT RECORDER**

HiRES® Locator 125 MS/14 bit