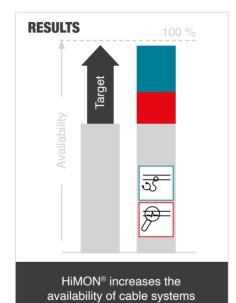

# HOW TO INCREASE AVAILABILITY IN CABLE SYSTEMS?

# TARGET Availability Target Target

70 % of faults are detected in advance, so they can be repaired during planned shutdowns.

Find more details, technical insights, papers, videos, ... https://himon.highvolt.com