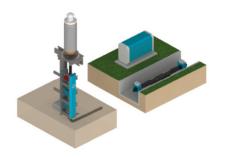

## **HIMON®**

Modular measuring and condition assessment system for fast localization of cable breakdowns and evaluation of partial discharges

## **DESIGNED FOR HV CABLE SYSTEMS**



# HOW TO INCREASE AVAILABILITY IN CABLE SYSTEMS?



#### **BENEFITS**

- Non-invasive integration into new and existing cable systems
- Robust design
- Designed for factory and commissioning testing as well as monitoring





Find more details, technical insights, papers, videos, ... https://himon.highvolt.com



FEEL FREE TO CONTACT US! sales@highvolt.com





Find more details, technical insights, papers, videos, ... https://himon.highvolt.com



## FAST LOCALIZATION OF CABLE FAULTS







Real-time timedomain reflectrometry (RT-TDR)

### **SENSOR**



HiMAG® Red for large-scale signals

### **EVENT RECORDER**



HiRES® Locator 125 MS/14 bit



# TARGET Availability Target Target

70 % of faults are detected in advance, so they can be repaired during planned shutdowns.



Find more details, technical insights, papers, videos, ... https://himon.highvolt.com





### REAL-TIME MONITORING OF CABLE HEALTH

### METHOD

Real-time transfer function and TruePD



### **SENSOR**









HiRES® TruePD 250 MS/16 bit







Find more details, technical insights, papers, videos, ... https://himon.highvolt.com





## HIMON® INTELLIGENCE CLUSTER



- Asse